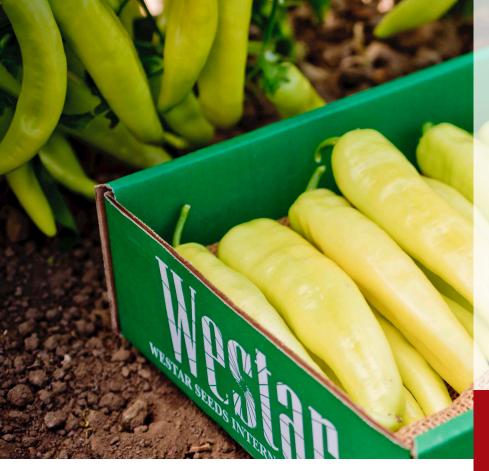

PEPPER (HOT) | BANANA

WS-4728

# Vegetable

Pepper (Hot)

# Type

Banana

#### Color

Creamy Gold

# **Technical Description**

Strong plants that are loaded with beautiful, uniform fruits. This variety is known for high production potential and highly marketable banana peppers. Plants have good cover for fruit due to great foliage, and have an open habit which makes for an easy harvest. Color is a vibrant and typical shade of yellow most associated with banana peppers. Variety is very early and high quality.