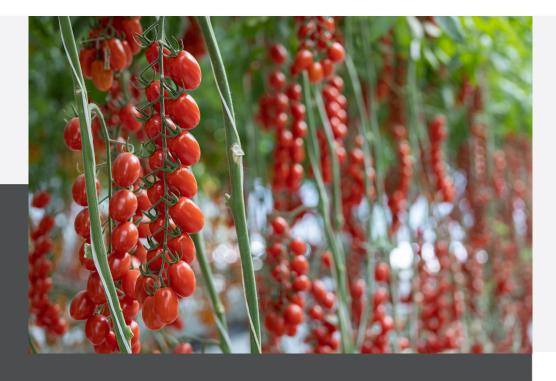

## Tommasino (WS-2755)

Grape, Indeterminate

- Vegetable Tomato
- Type Grape, Indeterminate
- Color Red
- Growing Conditions Protected
- Disease Resistance F(1), FOR, N, ToMV, TYLCV

Incredible indeterminate producer of bright red grape tomatoes. Tomatoes from this variety pack a delicious, sweet taste. Very vigorous and will mature extremely early.Plants are strong, fitting best for medium to higher technology greenhouse culture, however, it has adapted well to lower technology. Tommasino has a great disease package that includes resistance to many viruses. The yield on this variety is outstanding, and the plants continue to yield even after multiple harvests. It is easily one of the best yielders on the market in this segment. Fruits are also resistant to cracking and are long shelf life.